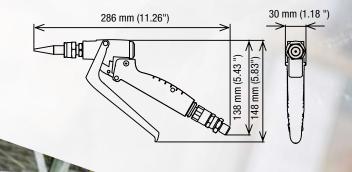

## **EX**SERIES Extrusion Gun EX 250/500

| TECHNICAL SPECIFICATIONS           |                                                                        |
|------------------------------------|------------------------------------------------------------------------|
| Maximum working pressure           | 250 bar (3,620 psi) / 500 bar (7,250 psi)                              |
| Maximum fluid temperature          | 70 °C (158 °F)                                                         |
| Inlet fluid connection             | 1/4" NPSM (M)                                                          |
| Weight (with no nozzle and swivel) | 400 g (0.88 lb) / 600 g (1.32 lb)                                      |
| Wetted parts                       | Aluminium, stainless steel, brass, polyamide, UHMWPE, tungsten carbide |