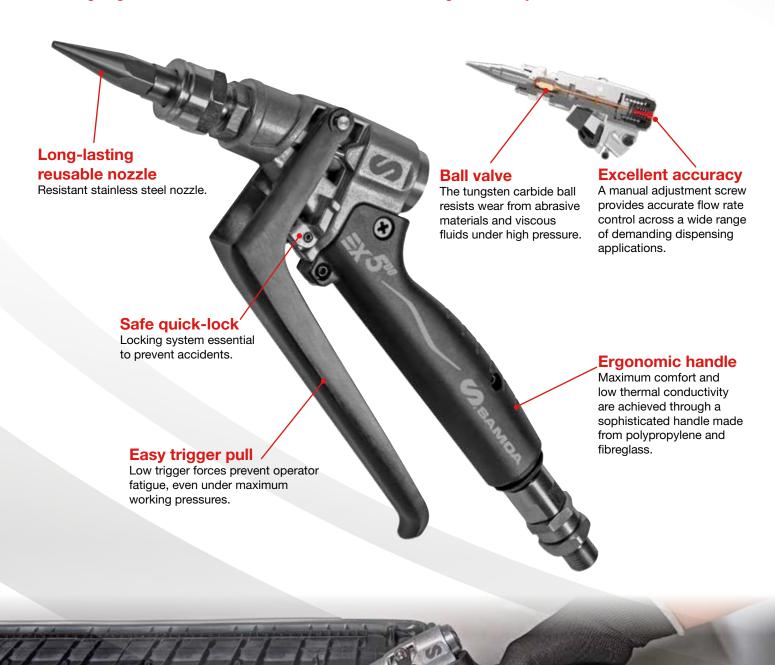

## **DESIGNED FOR OPERATOR'S COMFORT AND EASY CLEANING**

Ultra light gun suitable for the extrusion of medium-high viscosity fluids.

## **EX**SERIES Extrusion Gun EX 250/500

| TECHNICAL SPECIFICATIONS           |                                                                        |
|------------------------------------|------------------------------------------------------------------------|
| Maximum working pressure           | 250 bar (3,620 psi) / 500 bar (7,250 psi)                              |
| Maximum fluid temperature          | 70 °C (158 °F)                                                         |
| Inlet fluid connection             | 1/4" NPSM (M)                                                          |
| Weight (with no nozzle and swivel) | 400 g (0.88 lb) / 600 g (1.32 lb)                                      |
| Wetted parts                       | Aluminium, stainless steel, brass, polyamide, UHMWPE, tungsten carbide |